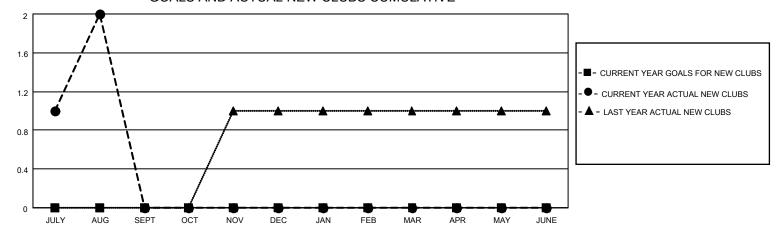

## District 19 A

| Results as | of. | 2/21 | /2020 |  |
|------------|-----|------|-------|--|
| resuns as  | OI. | വ/വ  | //0/0 |  |

| Clubs                 |               |           |               | Members               |                       |                         |                                                    |  |
|-----------------------|---------------|-----------|---------------|-----------------------|-----------------------|-------------------------|----------------------------------------------------|--|
| RESULTS FOR 2020-2021 |               |           |               | RESULTS FOR 2020-2021 |                       |                         |                                                    |  |
| QUARTER               | NEW CLUB GOAL | NEW CLUBS | DROPPED CLUBS | QUARTER MEMB          | ER GROWTH NET<br>GOAL | MEMBER GROWTH<br>ACTUAL | DROPPED<br>MEMBERS ACTUAL<br>(including transfers) |  |
| JULY/AUG/SEPT         | 0             | 2         | 0             | JULY/AUG/SEPT         | 0                     | 56                      | 25                                                 |  |
| OCT/NOV/DEC           | 0             | 0         | 0             | OCT/NOV/DEC           | 0                     | 0                       | 0                                                  |  |
| JAN/FEB/MAR           | 0             | 0         | 0             | JAN/FEB/MAR           | 0                     | 0                       | 0                                                  |  |
| APR/MAY/JUNE          | 0             | 0         | 0             | APR/MAY/JUNE          | 0                     | 0                       | 0                                                  |  |

### GOALS AND ACTUAL NEW CLUBS CUMULATIVE