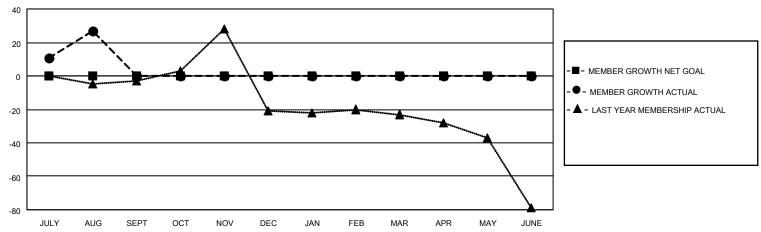

## District 19 A

| Results as | of. | 2/21 | /2020 |  |
|------------|-----|------|-------|--|
| resuns as  | OI. | വ/വ  | //0/0 |  |

| Clubs                 |               |           |               | Members               |                       |                         |                                                    |  |
|-----------------------|---------------|-----------|---------------|-----------------------|-----------------------|-------------------------|----------------------------------------------------|--|
| RESULTS FOR 2020-2021 |               |           |               | RESULTS FOR 2020-2021 |                       |                         |                                                    |  |
| QUARTER               | NEW CLUB GOAL | NEW CLUBS | DROPPED CLUBS | QUARTER MEMB          | ER GROWTH NET<br>GOAL | MEMBER GROWTH<br>ACTUAL | DROPPED<br>MEMBERS ACTUAL<br>(including transfers) |  |
| JULY/AUG/SEPT         | 0             | 2         | 0             | JULY/AUG/SEPT         | 0                     | 56                      | 25                                                 |  |
| OCT/NOV/DEC           | 0             | 0         | 0             | OCT/NOV/DEC           | 0                     | 0                       | 0                                                  |  |
| JAN/FEB/MAR           | 0             | 0         | 0             | JAN/FEB/MAR           | 0                     | 0                       | 0                                                  |  |
| APR/MAY/JUNE          | 0             | 0         | 0             | APR/MAY/JUNE          | 0                     | 0                       | 0                                                  |  |

#### GOALS AND ACTUAL MEMBERS CUMULATIVE

| DROPPED CLUBS: 0        |         | 7 CLUBS OF 52 ADDED 1 OR MORE<br>NEW MEMBERS | GENDER DISTRIBUTION  MALE 639 (56.15%) |              |    |
|-------------------------|---------|----------------------------------------------|----------------------------------------|--------------|----|
| DROPPED MEMBERS         |         |                                              | FEMALE                                 | 499 (43.85%) |    |
| DECEASED                | 3       | CLICK HERE FOR CUMULATIVE MEMBERSHIP DATA    | TOTAL FAMILY UNIT MEMBERS              |              | 75 |
| CLUB CANCELLED<br>OTHER | 0<br>22 |                                              | FAMILY MEMBERS PAYING HALF             |              | 39 |
| TOTAL                   | 25      |                                              | DOLO                                   |              |    |